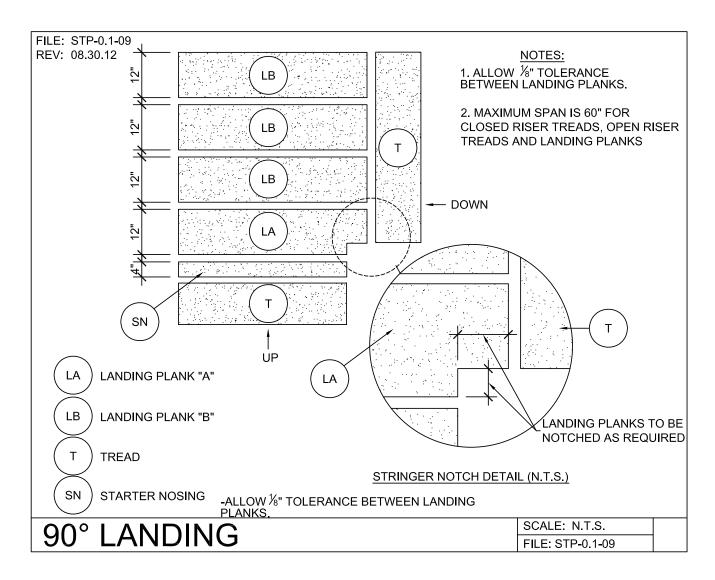

Detail





## Wood Stringer - General Details



PRECAST CONCRETE TREADS, LANDINGS, AND BALCONIES SHOWN ON PLANS SHALL BE FROM THE "STEPTREAD" SYSTEM BY "STEPSTONE, INC." OF GARDENA, CA. FOR STEEL OR WOOD CONSTRUCTION. THE MANUFACTURER IS TO SUPPLY ALL PRECAST CONCRETE PARTS WITH EACH "STEPTREAD" AND FEATURING EITHER CAST IN THREADED INSERTS FOR BOLTING OR AN EMBEDDED BOTTOM WELD PLATE FOR WELDING. ALL REINFORCING AND CONNECTIONS WILL BE ZINC PLATED. ONLY ITEMS NOTED BY "STEPSTONE, INC." SHALL BE FURNISHED BY "STEPSTONE, INC." SUCH ITEMS SHALL BE INSTALLED BY OTHERS.

Page 9-W

800.572.9029 Nationwide Distribution stepstoneinc.com
17025 SO. MAIN ST. GARDENA, CA 90248 1310-327-7474 09.12